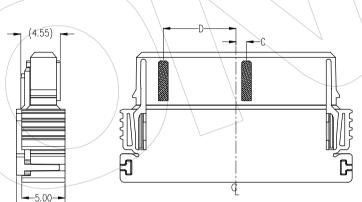

### NOTES:

1.No.of Positions: 8 Pin

2. Withstand Voltage: 2000V AC; 🛦 3.Insulation Resistance: 1000MΩ Min;

4. Operation Temperature: −55 ℃ to +125 ℃; 5. Housing Material: PA46

→ 5.65±0.20 -

Fool proof diagram

# **Ordering Information**

3915-S 08-1 C 00 G E X A 1

Color: B=BLACK U=BLUE G=GREEN R=RED

Terminal diagram

| DADE NO            | COLOD | 防呆尺寸 |      |      |      |  |  |  |
|--------------------|-------|------|------|------|------|--|--|--|
| PART NO.           | COLOR | A    | В    | С    | D    |  |  |  |
| 3915-S08-1C00GEBA1 | BLACK | 0.6  | 9.0  | 1. 2 | 8. 4 |  |  |  |
| 3915-S08-1C00GEUA1 | BLUE  | 1.8  | 7.8  | 2. 4 | 7. 2 |  |  |  |
| 3915-S08-1C00GEGA1 | GREEN | 3.0  | 6.6  | 3.6  | 6.0  |  |  |  |
| 3915-S08-1C00GERA1 | RED   | 4. 2 | 5. 4 | 4.8  | 4.8  |  |  |  |