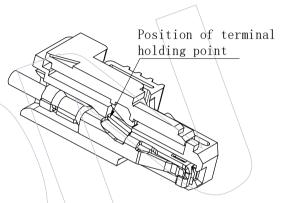

## Instructions:

Cover loose mounted

Inserted Female Terminal

Internal structure diagram

Riveting diagram

Male/Female Mate

|     |            |                            |       | OPERA          | NOITA | DRAW     |            | SCALE |            | PART NO.<br>  3915-S08-1C00GEXA1 |                                                          | ON.                        |
|-----|------------|----------------------------|-------|----------------|-------|----------|------------|-------|------------|----------------------------------|----------------------------------------------------------|----------------------------|
| A2  | 2022/09/05 | Modified Withstand Voltage |       | X.X            | ±0.40 |          | 2022/09/05 | UNIT  | mm<br>inch |                                  |                                                          |                            |
| A1  | 2022/07/22 | Terminal Add Fool Proof    |       |                |       | CHECK    | DATE       | SIZE  | Α4         | LSC Connector — Single Row       | WCON-Dongguan                                            | w.wcon.com<br>WCON-Kunshan |
| Α0  | 2019/12/11 | NEW                        |       | X.XXX<br>Angle | ±0.15 | APPROVE  | DATE       | SHEET | 2/2        |                                  | Tel: +86 769 85358920 1                                  | Tel: +86 512 57468408      |
| REV | DATE       | MODIFICATION DESCRIPTION   | CHANG | 5              | ± 3°  | ALLIKOVE |            | PROJ. | <b>⊕</b> □ | Customer NO.                     | Fax: +86 769 85358915   F<br> E-mail: sales@wcon.com   E |                            |
|     |            |                            |       |                |       |          |            |       |            |                                  | -                                                        | 1                          |