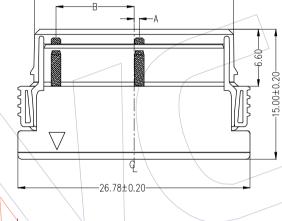

# **Ordering Information**

3915-S 08-1 C 00 G E X A 1

Color: B=BLACK U=BLUE G=GREEN R=RED

Terminal diagram

| DADE NO            | COLOD | 防呆尺寸 |      |      |      |  |  |  |
|--------------------|-------|------|------|------|------|--|--|--|
| PART NO.           | COLOR | A    | В    | С    | D    |  |  |  |
| 3915-S08-1C00GEBA1 | BLACK | 0.6  | 9.0  | 1. 2 | 8. 4 |  |  |  |
| 3915-S08-1C00GEUA1 | BLUE  | 1.8  | 7.8  | 2. 4 | 7. 2 |  |  |  |
| 3915-S08-1C00GEGA1 | GREEN | 3.0  | 6.6  | 3.6  | 6.0  |  |  |  |
| 3915-S08-1C00GERA1 | RED   | 4. 2 | 5. 4 | 4.8  | 4.8  |  |  |  |