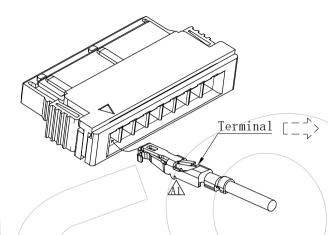

## Instructions:

Cover loose mounted

Inserted Female Terminal

Internal structure diagram

Riveting diagram

Male/Female Mate

|     |            |                            |       | OPERA          | NOITA | DRAW     |            | SCALE |            | PART NO.<br>  3915-S08-1C00GEXA1 |                                                          | ON.                        |
|-----|------------|----------------------------|-------|----------------|-------|----------|------------|-------|------------|----------------------------------|----------------------------------------------------------|----------------------------|
| A2  | 2022/09/05 | Modified Withstand Voltage |       | X.X            | ±0.40 |          | 2022/09/05 | UNIT  | mm<br>inch |                                  |                                                          |                            |
| A1  | 2022/07/22 | Terminal Add Fool Proof    |       |                |       | CHECK    | DATE       | SIZE  | Α4         | LSC Connector — Single Row       | WCON-Dongguan                                            | w.wcon.com<br>WCON-Kunshan |
| Α0  | 2019/12/11 | NEW                        |       | X.XXX<br>Angle | ±0.15 | APPROVE  | DATE       | SHEET | 2/2        |                                  | Tel: +86 769 85358920 1                                  | Tel: +86 512 57468408      |
| REV | DATE       | MODIFICATION DESCRIPTION   | CHANG | 5              | ± 3°  | ALLIKOVE |            | PROJ. | <b>⊕</b> □ | Customer NO.                     | Fax: +86 769 85358915   F<br> E-mail: sales@wcon.com   E |                            |
|     |            |                            |       |                |       |          |            |       |            |                                  | -                                                        | 1                          |