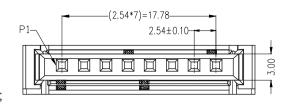

### NOTES:

1.No.of Positions: 8 Pin

2. Withstand Voltage: 2000V AC; 🛦 3.Insulation Resistance: 1000MΩ Min;

4. Operation Temperature: −55 ℃ to +125 ℃; 5. Housing Material: PA46

→ 5.65±0.20 -

Fool proof diagram