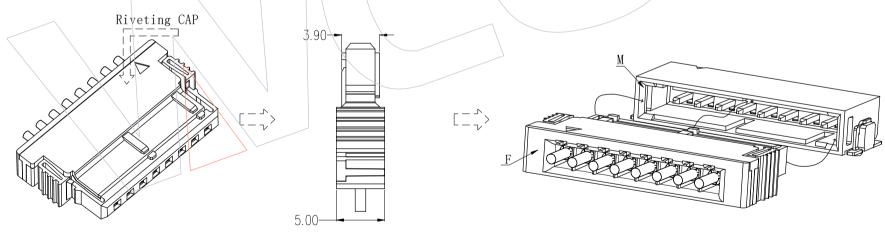

## Instructions:

Cover loose mounted

Inserted Female Terminal

Internal structure diagram

Riveting diagram

Male/Female Mate

|     |            |                            |       | OPERA          | NOITA | DRAW     |            | SCALE |            | PART NO.<br>  3915-S08-1C00GEXA1 |                                                          | ON.                        |
|-----|------------|----------------------------|-------|----------------|-------|----------|------------|-------|------------|----------------------------------|----------------------------------------------------------|----------------------------|
| A2  | 2022/09/05 | Modified Withstand Voltage |       | X.X            | ±0.40 |          | 2022/09/05 | UNIT  | mm<br>inch |                                  |                                                          |                            |
| A1  | 2022/07/22 | Terminal Add Fool Proof    |       |                |       | CHECK    | DATE       | SIZE  | Α4         | LSC Connector — Single Row       | WCON-Dongguan                                            | w.wcon.com<br>WCON-Kunshan |
| Α0  | 2019/12/11 | NEW                        |       | X.XXX<br>Angle | ±0.15 | APPROVE  | DATE       | SHEET | 2/2        |                                  | Tel: +86 769 85358920 1                                  | Tel: +86 512 57468408      |
| REV | DATE       | MODIFICATION DESCRIPTION   | CHANG | 5              | ± 3°  | ALLIKOVE |            | PROJ. | <b>⊕</b> □ | Customer NO.                     | Fax: +86 769 85358915   F<br> E-mail: sales@wcon.com   E |                            |
|     |            |                            |       |                |       |          |            |       |            |                                  | -                                                        | 1                          |