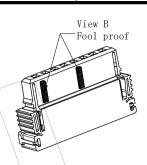

### NOTES:

1.No.of Positions: 8 Pin

2. Withstand Voltage: 2000V AC; 🛦 3.Insulation Resistance: 1000MΩ Min;

4. Operation Temperature: −55 ℃ to +125 ℃; 5. Housing Material: PA46





→ 5.65±0.20 -



Fool proof diagram

View A

Fool proof

# **Ordering Information**

3915-S 08-1 C 00 G E X A 1

Color: B=BLACK U=BLUE G=GREEN R=RED





Terminal diagram



| DADE NO            | COLOD | 防呆尺寸 |      |      |      |  |  |  |
|--------------------|-------|------|------|------|------|--|--|--|
| PART NO.           | COLOR | A    | В    | С    | D    |  |  |  |
| 3915-S08-1C00GEBA1 | BLACK | 0.6  | 9.0  | 1. 2 | 8. 4 |  |  |  |
| 3915-S08-1C00GEUA1 | BLUE  | 1.8  | 7.8  | 2. 4 | 7. 2 |  |  |  |
| 3915-S08-1C00GEGA1 | GREEN | 3.0  | 6.6  | 3.6  | 6.0  |  |  |  |
| 3915-S08-1C00GERA1 | RED   | 4. 2 | 5. 4 | 4.8  | 4.8  |  |  |  |

|     |            |                            |       |                | O     |         |            |