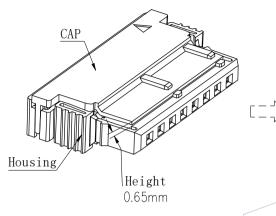

## Instructions:

Cover loose mounted

Inserted Female Terminal

Internal structure diagram

Riveting diagram

Male/Female Mate

|     |            |                            |       | OPERA          | NOITA | DRAW     |            | SCALE |            | PART NO.<br>  3915-S08-1C00GEXA1 |                                                          | ON.                        |
|-----|------------|----------------------------|-------|----------------|-------|----------|------------|-------|------------|----------------------------------|----------------------------------------------------------|----------------------------|
| A2  | 2022/09/05 | Modified Withstand Voltage |       | X.X            | ±0.40 |          | 2022/09/05 | UNIT  | mm<br>inch |                                  |                                                          |                            |
| A1  | 2022/07/22 | Terminal Add Fool Proof    |       |                |       | CHECK    | DATE       | SIZE  | Α4         | LSC Connector — Single Row       | WCON-Dongguan                                            | w.wcon.com<br>WCON-Kunshan |
| Α0  | 2019/12/11 | NEW                        |       | X.XXX<br>Angle | ±0.15 | APPROVE  | DATE       | SHEET | 2/2        |                                  | Tel: +86 769 85358920 1                                  | Tel: +86 512 57468408      |
| REV | DATE       | MODIFICATION DESCRIPTION   | CHANG | 5              | ± 3°  | ALLIKOVE |            | PROJ. | <b>⊕</b> □ | Customer NO.                     | Fax: +86 769 85358915   F<br> E-mail: sales@wcon.com   E |                            |
|     |            |                            |       |                |       |          |            |       |            |                                  | -                                                        | 1                          |