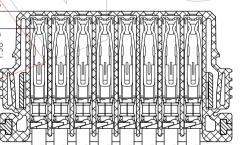

## Instructions:

Cover loose mounted

Inserted Female Terminal

Internal structure diagram

Riveting diagram

Male/Female Mate

|     |            |                            |       | OPERA          | NOITA | DRAW     |            | SCALE |            | PART NO.<br>  3915-S08-1C00GEXA1 |                                                          | ON.                        |
|-----|------------|----------------------------|-------|----------------|-------|----------|------------|-------|------------|----------------------------------|----------------------------------------------------------|----------------------------|
| A2  | 2022/09/05 | Modified Withstand Voltage |       | X.X            | ±0.40 |          | 2022/09/05 | UNIT  | mm<br>inch |                                  |                                                          |                            |
| A1  | 2022/07/22 | Terminal Add Fool Proof    |       |                |       | CHECK    | DATE       | SIZE  | Α4         | LSC Connector — Single Row       | WCON-Dongguan                                            | w.wcon.com<br>WCON-Kunshan |
| Α0  | 2019/12/11 | NEW                        |       | X.XXX<br>Angle | ±0.15 | APPROVE  | DATE       | SHEET | 2/2        |                                  | Tel: +86 769 85358920 1                                  | Tel: +86 512 57468408      |
| REV | DATE       | MODIFICATION DESCRIPTION   | CHANG | 5              | ± 3°  | ALLIKOVE |            | PROJ. | <b>⊕</b> □ | Customer NO.                     | Fax: +86 769 85358915   F<br> E-mail: sales@wcon.com   E |                            |
|     |            |                            |       |                |       |          |            |       |            |                                  | -                                                        | 1                          |